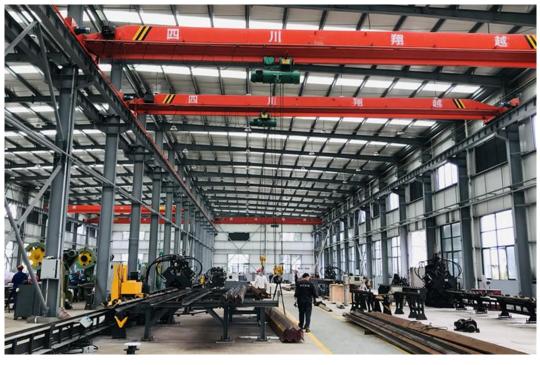

XY tower was founded in December 2008, located strait Industrial Park, Wenjiang District, Chengdu, Sichuan Province, with a 14 years of production and development of power tower.

Now XYTower is one of the largest professional manufacturers of transmission line tower in south-western China, mainly offers various electrical products to domestic and oversea energy utility companies and high-energy-usage industrial customers, specializing in the field of transmission line tower/pole, telecommunication tower/pole, substation structure, and street light pole etc.

with good corporate reputation, excellent professionals and management team, rich business experience, excellent technical services, advanced production equipment and strong strength foundation.

We look forward to working with you to create a brilliant tomorrow  $\circ$ 