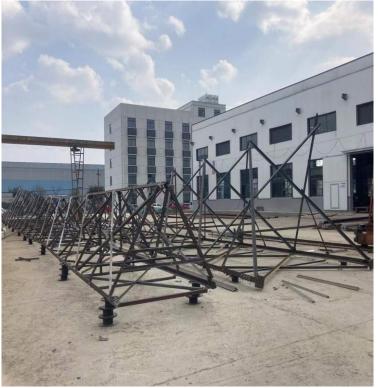

XY tower was founded in December 2008, located strait Industrial Park, Wenjiang District, Chengdu, Sichuan Province, with a 14 years of production and development of power tower.

Now XYTower is one of the largest professional manufacturers of transmission line tower in south-western China, mainly offers various electrical products to domestic and oversea energy utility companies and high-energy-usage industrial customers, specializing in the field of transmission line tower/pole, telecommunication tower/pole, substation structure, and street light pole etc.

#### **Myanmar - 33kV Transmission Line Tower**

our company has rich experience in construction organization, with the construction capacity and organization management capacity of power transmission and transformation project, power distribution system project, it has built more than 50 substations of 500kV and lower voltage grades, more than 8500 kilometers of transmission lines ,and more than 500 power distribution projects.