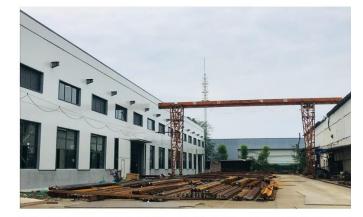

XY tower was founded in December 2008, located strait Industrial Park, Wenjiang District, Chengdu, Sichuan Province, with a 14 years of production and development of power tower.

Now XYTower is one of the largest professional manufacturers of transmission line tower in south-western China, mainly offers various electrical products to domestic and oversea energy utility companies and high-energy-usage industrial customers, specializing in the field of transmission line tower/pole, telecommunication tower/pole, substation structure, and street light pole etc.

#### **Annual output 10000 tons**

Serving customers is the only reason for our existence, and customer demand is the driving force of our development