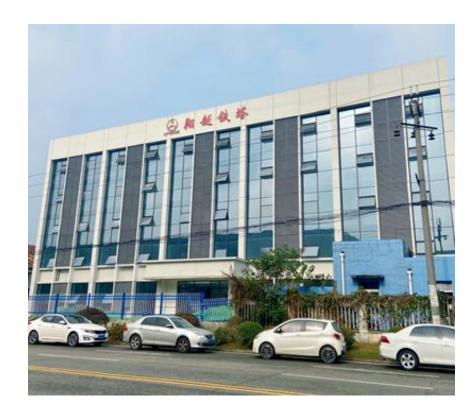

XY tower was founded in December 2008, located strait Industrial Park, Wenjiang District, Chengdu, Sichuan Province, with a 14 years of production and development of power tower.

Now XYTower is one of the largest professional manufacturers of transmission line tower in south-western China, mainly offers various electrical products to domestic and oversea energy utility companies and high-energy-usage industrial customers, specializing in the field of transmission line tower/pole, telecommunication tower/pole, substation structure, and street light pole etc.