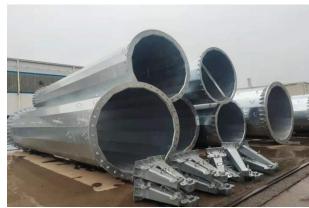

#### **Transmission Line Tower**

- 1. Angular steel Tower
- 2. Power Transmission Pole

#### **Telecommunication tower**

- 1. Angle steel Tower
- 2. Monopole Tower

#### **Electric Substation Structure**