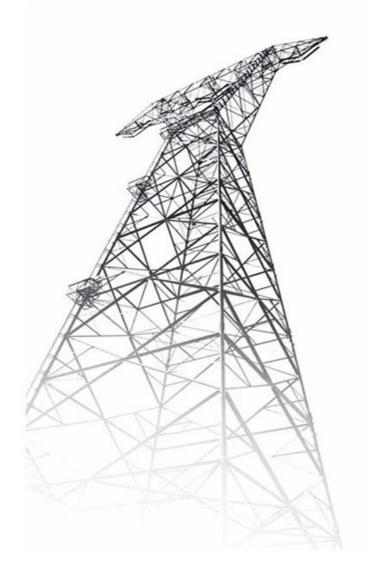

#### **Transmission Line Tower**

- 1. Angular steel Tower
- 2. Power Transmission Pole

#### **Telecommunication tower**

- 1. Angle steel Tower
- 2. Monopole Tower

#### **Electric Substation Structure**