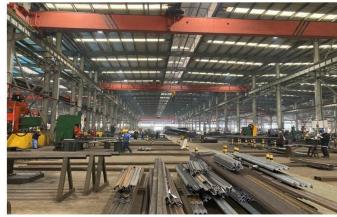

XY tower was founded in December 2008, located strait Industrial Park, Wenjiang District, Chengdu, Sichuan Province, with a 14 years of production and development of power tower.

Now XYTower is one of the largest professional manufacturers of transmission line tower in south-western China, mainly offers various electrical products to domestic and oversea energy utility companies and high-energy-usage industrial customers, specializing in the field of transmission line tower/pole, telecommunication tower/pole, substation structure, and street light pole etc.

#### **Annual output 10000 tons**

Serving customers is the only reason for our existence, and customer demand is the driving force of our development